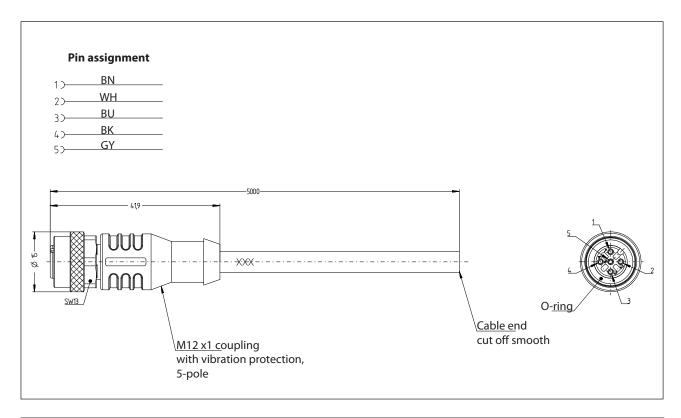

## Connecting cable

Description SFW-M12B5/AW-5PU

Article number **6075689093** 

| Electrical Data       |              |
|-----------------------|--------------|
| Operating voltage     | max. 60 V    |
| Current rating        | 4 A at 40 °C |
| Insulation resistancw | ≥100 MΩ      |

| Mechanical Data     |                                                                               |
|---------------------|-------------------------------------------------------------------------------|
| Connection          | M12x1, 5-pole (A-Coded)                                                       |
| Cable               | LiF9YH-11YH 5 x 0,34 mm <sup>2</sup> x 5 m +50 mm, outer-jacket PUR UL, black |
| Overmolding         | TPU                                                                           |
| Ambient temperature | -30 °C +90 °C                                                                 |
| Degree of pollution | 3                                                                             |
| Type of protection  | IP68 (only in fully snapped-in position with it's plugs)                      |